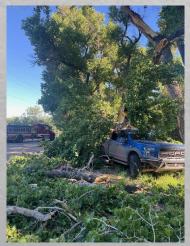

# Significant Calls

- Responded to person who was struck by a vehicle on I-19. The person was running from law enforcement when they were struck by a vehicle. The patient was transported via air medical to a local Tucson hospital. The driver of the vehicle pulled over and was cooperating with law enforcement
- Responded to I-19 km 34 NB on ramp for a vehicle fire. Upon arrival the vehicle was fully engulfed. The fire was contained to the vehicle. The driver was not injured.
- Crew responded to a home in Rio Rico for reports of a vehicle on fire inside the garage. Crews arrived quickly to contain the fire and maintained it to the vehicle itself.
- ❖ Saturday morning, Tubac Fire responded to Ron Morris Park for a tree that had fallen on a vehicle. Upon arrival, crews found a truck damaged by the fallen tree; fortunately, no medical assistance was required. The debris was cleared, and the vehicle owner was able to recover the truck.