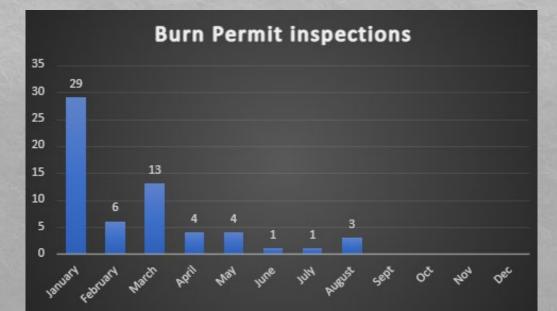

g, Tubac Fire responded to Ron Morris Park for a tree that had fallen on a vehicle. Upon arrival, crews found a truck damaged by the fallen tree; fortunately, no medical assistance was required. The debris was cleared, and the vehicle owner was able to recover the truck.









# **Training**

- SCBA Competency
- \* Report Writing refresher
- Probationary Firefighters Presentations
- ❖ Battery Powered extrication tool DEMO
- ❖ Self Extrication from a simulated collapse























## Public Education/Fire Prevention and Events

- ❖ CPR Classes continue each month in both English and Spanish.
- CPR classes for the Girls Scouts of America haven been scheduled
- ❖ CPR classes for adult detention center officers has been scheduled.











### Plans Review & Inspections











### Maintenance Requests



### Fire Loss Due To Incident



### **Tubac Fire District**

2227 E I-19 Frontage Rd Tubac, AZ 85646 520.398.2255

# TUBAC FIRE SINCE 1974

### **Monthly Financial Report – August 2024**

Attached are the following for your information and review:

- 1. Balance Sheet as of August 31, 2024.
- 2. Summary of Reconciled Cash Balances as of August 31, 2024.
- 3. Income Statement of Revenues and Expenditures for August 2024 including budget to actual and year-to-date balances.
- 4. Income vs. Expenses Graph for FY 2024.
- 5. Fixed Asset Additions and Disposals for FY 23/24.
- 6. Liabilities & Securities for FY 23/24.
- 7. Fleet Repairs & Maintenance Expenses.
- 8. Station Utilities, Supplies, and Repairs & Maintenance Expenses.
- 9. Board Presentation.
- 10. Mont