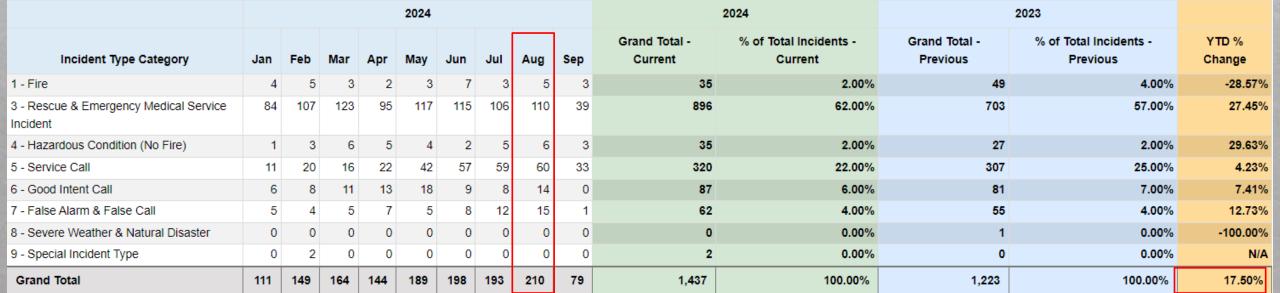

### Monthly Call Volume Year over Year

Jan 01, 2023 12:00 AM to Sep 16, 2024 05:32 PM

|             |                       | 2024                           |                        |                                 |              |
|-------------|-----------------------|--------------------------------|------------------------|---------------------------------|--------------|
| Month Name  | Grand Total - Current | % of Total Incidents - Current | Grand Total - Previous | % of Total Incidents - Previous | YTD % Change |
| January     | 111                   | 8.00%                          | 110                    | 9.00%                           | 0.91%        |
| February    | 149                   | 10.00%                         | 128                    | 10.00%                          | 16.41%       |
| March       | 164                   | 11.00%                         | 125                    | 10.00%                          | 31.20%       |
| April       | 144                   | 10.00%                         | 145                    | 12.00%                          | -0.69%       |
| May         | 191                   | 13.00%                         | 142                    | 12.00%                          | 34.51%       |
| June        | 198                   | 14.00%                         | 157                    | 13.00%                          | 26.11%       |
| July        | 193                   | 13.00%                         | 164                    | 13.00%                          | 17.68%       |
| August      | 210                   | 15.00%                         | 155                    | 13.00%                          | 35.48%       |
| September   | 79                    | 5.00%                          | 97                     | 8.00%                           | -18.56%      |
| Grand Total | 1,439                 | 100.00%                        | 1,223                  | 100.00%                         | 17.66%       |