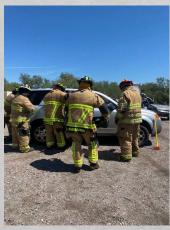

# Significant Calls

- Responded to person who was struck by a vehicle on I-19. The person was running from law enforcement when they were struck by a vehicle. The patient was transported via air medical to a local Tucson hospital. The driver of the vehicle pulled over and was cooperating with law enforcement
- Responded to I-19 km 34 NB on ramp for a vehicle fire. Upon arrival the vehicle was fully engulfed. The fire was contained to the vehicle. The driver was not injured.
- Crew responded to a home in Rio Rico for reports of a vehicle on fire inside the garage. Crews arrived quickly to contain the fire and maintained it to the vehicle itself.
- ❖ Saturday morning, Tubac Fire responded to Ron Morris Park for a tree that had fallen on a vehicle. Upon arrival, crews found a truck damaged by the fallen tree; fortunately, no medical assistance was required. The debris was cleared, and the vehicle owner was able to recover the truck.