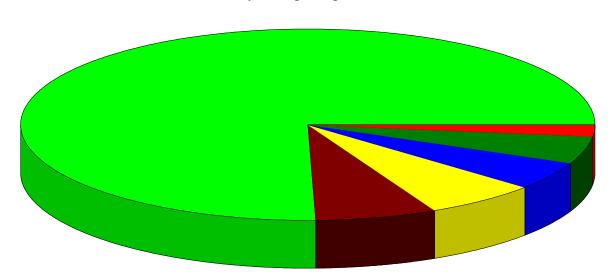

| Personnel Expenses   | 75.54%       |
|----------------------|--------------|
| Managerial Expenses  | 6.88         |
| Communications & I.T | . 6.42       |
| Vehicles & Equipment | 4.82         |
| Buildings & Land     | 4.72         |
| Travel & Training    | 1.63         |
| Total                | \$684,011.78 |