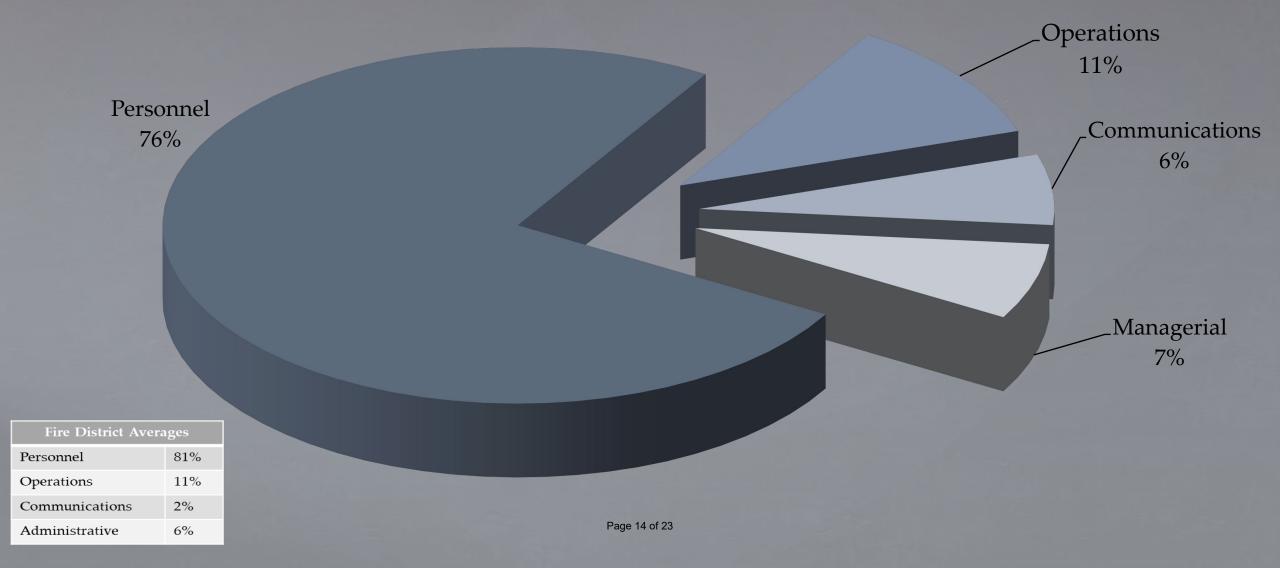

| Personnel Expenses   | 75.54%       |
|----------------------|--------------|
| Managerial Expenses  | 6.88         |
| Communications & I.T | . 6.42       |
| Vehicles & Equipment | 4.82         |
| Buildings & Land     | 4.72         |
| Travel & Training    | 1.63         |
| Total                | \$684,011.78 |