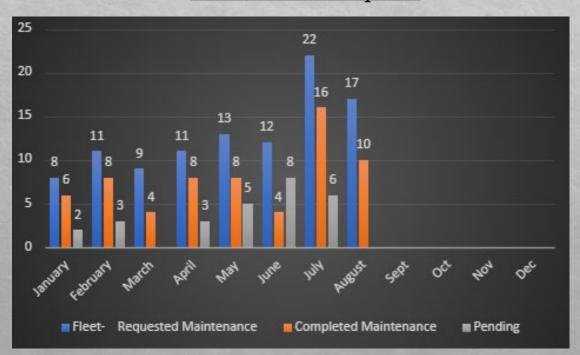

### Maintenance Requests

### **Tubac Fire District** Fleet Repairs & Maintenance August 2024

| Date                                      | Source Name                | Memo                                        | Amount |
|-------------------------------------------|----------------------------|---------------------------------------------|--------|
| Apparatus<br>Ambulance 1053<br>08/03/2024 | California Tire            | 24575R17 Tire Mounting and Balancing        | 340.78 |
| Total Ambulance 1053                      |                            |                                             | 340.78 |
| <b>Rescue 1040</b> 08/28/2024             | MEGA WRENCH AUTOMOTIVE LLC | Oil change and replace Wiper Blades         | 200.00 |
| Total Rescue 1040                         |                            |                                             | 200.00 |
| <b>Staff Vehicle 1052</b> 08/29/2024      | JIM CLICK FORD             | Oil and Filter change & Battery Replacement | 340.30 |
| Total Staff Vehicle 1052                  |                            |                                             | 340.30 |
| Total Apparatus                           |                            |                                             | 881.08 |
| OTAL                                      |                            |                                             | 881.08 |