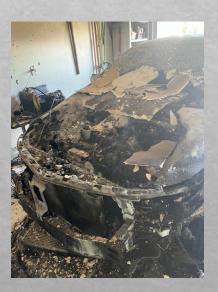

# Significant Calls

- Responded to person who was struck by a vehicle on I-19. The person was running from law enforcement when they were struck by a vehicle. The patient was transported via air medical to a local Tucson hospital. The driver of the vehicle pulled over and was cooperating with law enforcement
- Responded to I-19 km 34 NB on ramp for a vehicle fire. Upon arrival the vehicle was fully engulfed. The fire was contained to the vehicle. The driver was not injured.
- Crew responded to a home in Rio Rico for reports of a vehicle on fire inside the garage. Crews arrived quickly to contain the fire and maintained it to the vehicle itself.
- ❖ Saturday morning, Tubac Fire responded to Ron Morris Park for a tree that had fallen on a vehicle. Upon arrival, crews found a truck damaged by the fallen tree; fortunately, no medical assistance was required. The debris was cleared, and the vehicle owner was able to recover the truck.