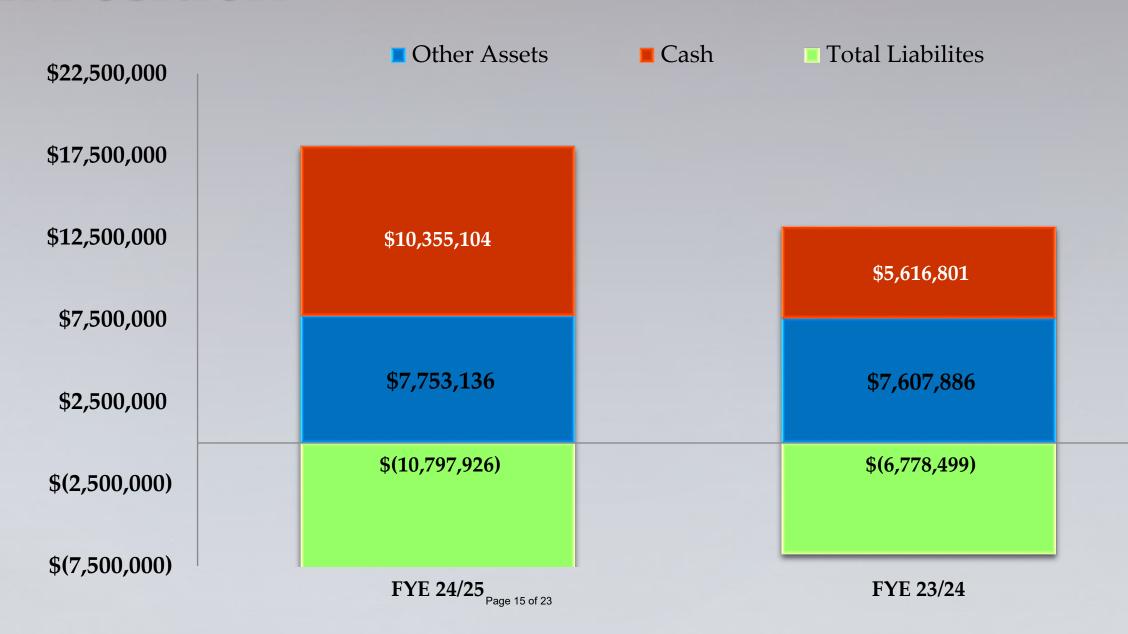

### Key points:

- Total Revenue for August is \$117,544, which is \$45,817 under budget.
- Non-Levy Revenue is \$82,857 which is \$46,101 under budget due to Wildland Revenue which is \$51,120 under budget.
- Tax Revenue for August is \$34,687, which is over budget by \$284.
- Operating Expenses for August totaled \$323,167, which is under budget by \$35,502, driven by lower Wildland Deployment costs.
- YTD Total Revenue is \$269,272, which is \$29,376 under budget driven by Wildland Revenue
- YTD Total Expense is \$684,012 which is \$90,189 under budget driven by lower Wildland Deployment costs.
- Cash balance as of August 2024 is \$10,355,104, which is up \$4,738,302 from last year.

# Tubac Fire District Balance Sheet

As of August 31, 2024

|                                                             | Aug 31, 24    | Aug 31, 23    | \$ Change    |
|-------------------------------------------------------------|---------------|---------------|--------------|
| 2310 · Deferred revenue<br>2311 · Deferred Revenue - Grants | -164,157.27   | -164,157.27   | 0.00         |
| Total 2310 · Deferred revenue                               | -164,157.27   | -164,157.27   | 0.00         |
| Total Other Current Liabilities                             | 1,159,273.26  | 1,034,354.66  | 124,918.60   |
| Total Current Liabilities                                   | 1,261,606.23  | 1,184,523.19  | 77,083.04    |
| Long Term Liabilities                                       |               |               |              |
| 2321 · 2024 Bonds Payable                                   | 4,400,000.00  | 0.00          | 4,400,000.00 |
| 1738 · SBITA Amortization                                   | 24,933.67     | 24,933.67     | 0.00         |
| 2605 · Subscription Llability                               | 84,756.63     | 84,756.63     | 0.00         |
| 2335 · F150 Leases Payable                                  | 15,062.24     | 15,062.24     | 0.00         |
| 2330 · Ambulance Lease Payable                              | 59,651.79     | 88,502.84     | -28,851.05   |
| 2355 · Net Pension Liability - PSPRS                        | 3,133,079.00  | 3,133,079.00  | 0.00         |
| 2320 · Bond Payable                                         | 1,818,836.37  | 2,247,641.79  | -428,805.42  |
| Total Long Term Liabilities                                 | 9,536,319.70  | 5,593,976.17  | 3,942,343.53 |
| Total Liabilities                                           | 10,797,925.93 | 6,778,499.36  | 4,019,426.57 |
| Equity                                                      |               |               |              |
| 3001 · Unrestricted                                         | 5,486,861.83  | 4,726,506.04  | 760,355.79   |
| 3510 · Restricted                                           | -79,899.00    | -79,899.00    | 0.00         |
| 3530 · Net Investment in Capital Asset                      | 2,318,091.00  | 2,318,091.00  | 0.00         |
| Net Income                                                  | -414,740.25   | -518,510.51   | 103,770.26   |
| Total Equity                                                | 7,310,313.58  | 6,446,187.53  | 864,126.05   |
| TOTAL LIABILITIES & EQUITY                                  | 18,108,239.51 | 13,224,686.89 | 4,883,552.62 |