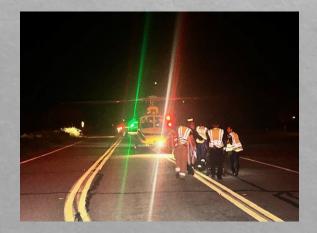

# Significant Calls

- Responded to person who was struck by a vehicle on I-19. The person was running from law enforcement when they were struck by a vehicle. The patient was transported via air medical to a local Tucson hospital. The driver of the vehicle pulled over and was cooperating with law enforcement
- Responded to I-19 km 34 NB on ramp for a vehicle fire. Upon arrival the vehicle was fully engulfed. The fire was contained to the vehicle. The driver was not injured.
- Crew responded to a home in Rio Rico for reports of a vehicle on fire inside the garage. Crews arrived quickly to contain the fire and maintained it to the vehicle itself.
- ❖ Saturday morning, Tubac Fire responded to Ron Morris Park for a tree that had fallen on a vehicle. Upon arrival, crews found a truck damaged by the fallen tree; fortunately, no medical assistance was required. The debris was cleared, and the vehicle owner was able to recover the truck.