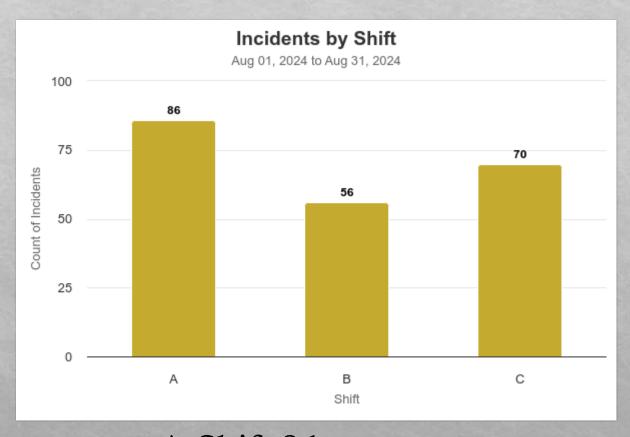

# August Incidents by shift

- A Shift
- B Shift
- C Shift

| Prev | ev August 2024 Nex |    |    |    |    |    |  |
|------|--------------------|----|----|----|----|----|--|
| SU   | MO                 | TU | WE | TH | FR | SA |  |
|      |                    |    |    | 1  | 2  | 3  |  |
| 4    | 5                  | 6  | 7  | 8  | 9  | 10 |  |
| 11   | 12                 | 13 | 14 | 15 | 16 | 17 |  |
| 18   | 19                 | 20 | 21 | 22 | 23 | 24 |  |
| 25   | 26                 | 27 | 28 | 29 | 30 | 31 |  |

A Shift 86 B Shift 56 C shift 70