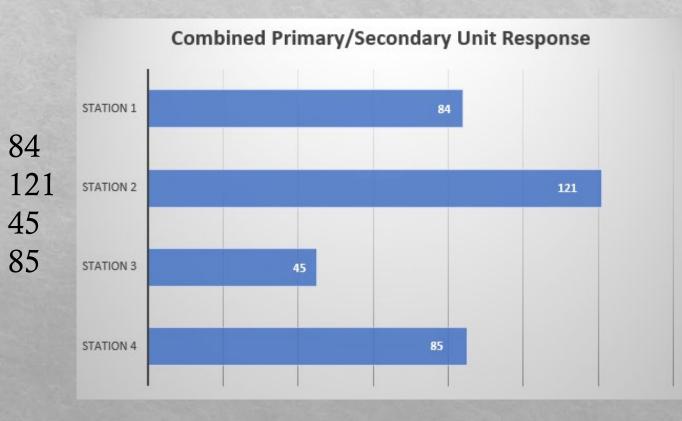

### **Primary Unit Response**

### Primary Responses by Station

- Station 1 73
- Station 2 64
- Station 3 27
- Station 4 48

### Secondary Responses by Station

- Station 1 11
- Station 2 57
- Station 3 18
- Station 4 37