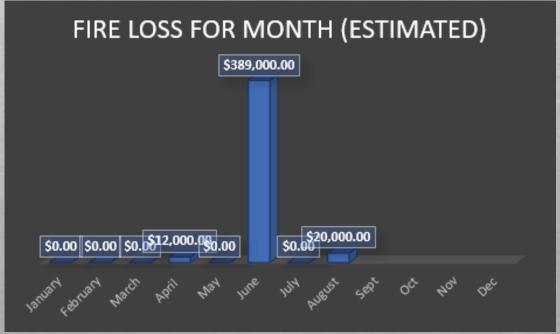

fallen on a vehicle. Upon arrival, crews found a truck damaged by the fallen tree; fortunately, no medical assistance was required. The debris was cleared, and the vehicle owner was able to recover the truck.









# **Training**

- SCBA Competency
- \* Report Writing refresher
- Probationary Firefighters Presentations
- ❖ Battery Powered extrication tool DEMO
- ❖ Self Extrication from a simulated collapse























## Public Education/Fire Prevention and Events

- ❖ CPR Classes continue each month in both English and Spanish.
- CPR classes for the Girls Scouts of America haven been scheduled
- ❖ CPR classes for adult detention center officers has been scheduled.











### Plans Review & Inspections











### Maintenance Requests



### Fire Loss Due To Incident



### **Tubac Fire District**

2227 E I-19 Frontage Rd Tubac, AZ 85646 520.398.2255

# TUBAC FIRE SINCE 1974

### **Monthly Financial Report – August 2024**

Attached are the following for your information and review:

- 1. Balance Sheet as of August 31, 2024.
- 2. Summary of Reconciled Cash Balances as of August 31, 2024.
- 3. Income Statement of Revenues and Expenditures for August 2024 including budget to actual and year-to-date balances.
- 4. Income vs. Expenses Graph for FY 2024.
- 5. Fixed Asset Additions and Disposals for FY 23/24.
- 6. Liabilities & Securities for FY 23/24.
- 7. Fleet Repairs & Maintenance Expenses.
- 8. Station Utilities, Supplies, and Repairs & Maintenance Expenses.
- 9. Board Presentation.
- 10. Monthly Transaction Report.
- 11. 12-Month Cash Flow.

### Key poin