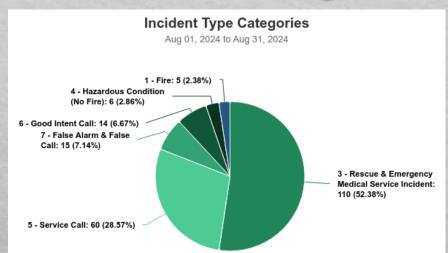

# August Emergency Responses

EMS 108 (61 Transports, 1 Transfer of care to Air ambulance)

Fire 26

Public Assist 76

Total Calls 210