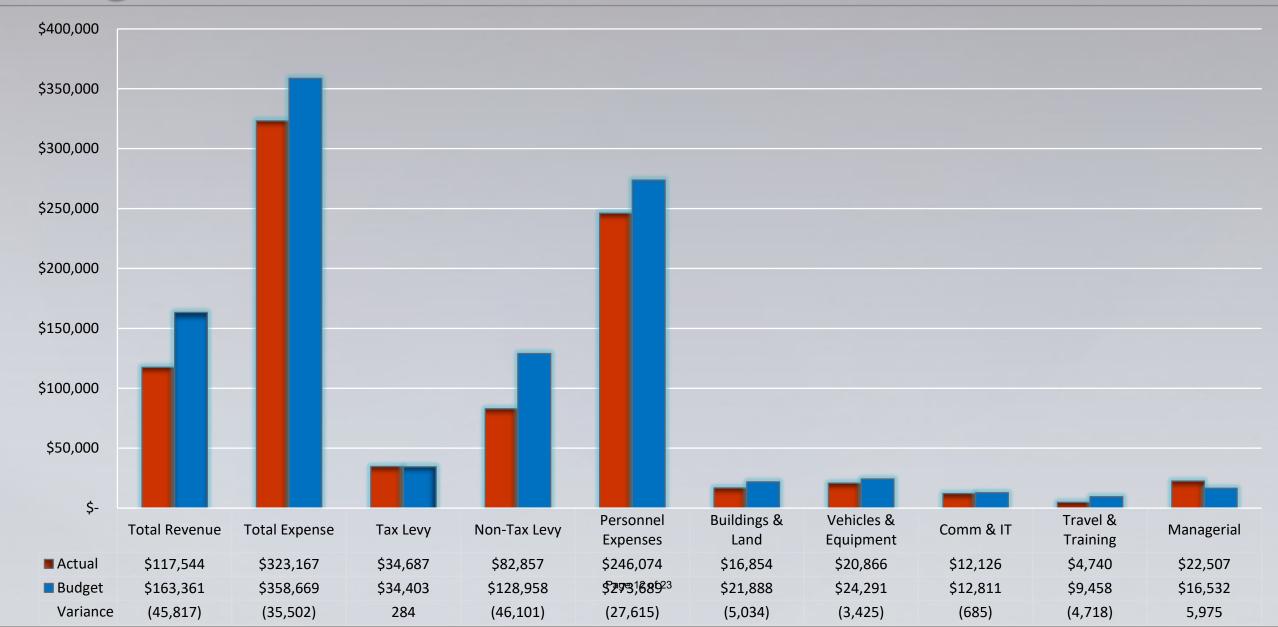

### Key points:

- Total Revenue for August is \$117,544, which is \$45,817 under budget.
- Non-Levy Revenue is \$82,857 which is \$46,101 under budget due to Wildland Revenue which is \$51,120 under budget.
- Tax Revenue for August is \$34,687, which is over budget by \$284.
- Operating Expenses for August totaled \$323,167, which is under budget by \$35,502, driven by lower Wildland Deployment costs.
- YTD Total Revenue is \$269,272, which is \$29,376 under budget driven by Wildland Revenue
- YTD Total Expense is \$684,012 which is \$90,189 under budget driven by lower Wildland Deployment costs.
- Cash balance as of August 2024 is \$10,355,104, which is up \$4,738,302 from last year.

### **Tubac Fire District** Profit & Loss Budget Performance August 2024

|                                | Aug 24      | Budget      | \$ Over Budget | Jul - Aug 24 | YTD Budget  | \$ Over Budget | Annual Budget |
|--------------------------------|-------------|-------------|----------------|--------------|-------------|----------------|---------------|
| Ordinary Income/Expense Income |             |             |                |              |             |                |               |
| Tax Revenues                   | 34,686.93   | 34,403.00   | 283.93         | 55,745.61    | 40,732.00   | 15,013.61      | 3,856,932.00  |
| Non Tax Levy Revenue           | 82,857.40   | 128,958.00  | -46,100.60     | 213,525.92   | 257,916.00  | -44,390.08     | 3,557,440.00  |
| Total Income                   | 117,544.33  | 163,361.00  | -45,816.67     | 269,271.53   | 298,648.00  | -29,376.47     | 7,414,372.00  |
| Gross Profit                   | 117,544.33  | 163,361.00  | -45,816.67     | 269,271.53   | 298,648.00  | -29,376.47     | 7,414,372.00  |
| Expense<br>Personnel Expenses  | 246,073.61  | 273,689.00  | -27,615.39     | 516,707.48   | 591,166.00  | -74,458.52     | 3,630,817.00  |
| Buildings & Land               | 16,854.08   | 21,888.00   | -5,033.92      | 32,271.91    | 43,776.00   | -11,504.09     | 262,650.00    |
| Vehicles & Equipment           | 20,866.10   | 24,291.00   | -3,424.90      | 32,940.74    | 48,582.00   | -15,641.26     | 291,500.00    |
| Communications & I.T.          | 12,126.30   | 12,811.00   | -684.70        | 43,888.77    | 25,622.00   | 18,266.77      | 153,730.00    |
| Travel & Training              | 4,740.11    | 9,458.00    | -4,717.89      | 11,118.03    | 18,916.00   | -7,797.97      | 92,500.00     |
| Managerial Expenses            | 22,506.84   | 16,532.00   | 5,974.84       | 47,084.85    | 46,139.00   | 945.85         | 250,675.00    |
| Grant Expenses                 | 0.00        | 0.00        | 0.00           | 0.00         | 0.00        | 0.00           | 382,940.00    |
| Total Expense                  | 323,167.04  | 358,669.00  | -35,501.96     | 684,011.78   | 774,201.00  | -90,189.22     | 5,064,812.00  |
| Net Ordinary Income            | -205,622.71 | -195,308.00 | -10,314.71     | -414,740.25  | -475,553.00 | 60,812.75      | 2,349,560.00  |
| Net Income                     | -205,622.71 | -195,308.00 | -10,314.71     | -414,740.25  | -475,553.00 | 60,812.75      | 2,349,560.00  |