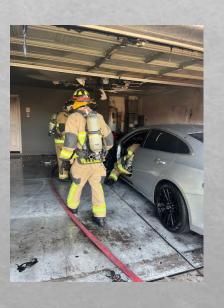

# Significant Calls

- Responded to person who was struck by a vehicle on I-19. The person was running from law enforcement when they were struck by a vehicle. The patient was transported via air medical to a local Tucson hospital. The driver of the vehicle pulled over and was cooperating with law enforcement
- Responded to I-19 km 34 NB on ramp for a vehicle fire. Upon arrival the vehicle was fully engulfed. The fire was contained to the vehicle. The driver was not injured.
- Crew responded to a home in Rio Rico for reports of a vehicle on fire inside the garage. Crews arrived quickly to contain the fire and maintained it to the vehicle itself.
- ❖ Saturday morning, Tubac Fire responded to Ron Morris Park for a tree that had fallen on a vehicle. Upon arrival, crews found a truck damaged by the fallen tree; fortunately, no medical assistance was required. The debris was cleared, and the vehicle owner was able to recover the truck.