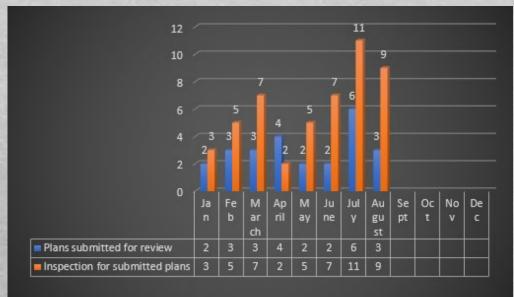

morning, Tubac Fire responded to Ron Morris Park for a tree that had fallen on a vehicle. Upon arrival, crews found a truck damaged by the fallen tree; fortunately, no medical assistance was required. The debris was cleared, and the vehicle owner was able to recover the truck.









# **Training**

- SCBA Competency
- \* Report Writing refresher
- Probationary Firefighters Presentations
- ❖ Battery Powered extrication tool DEMO
- ❖ Self Extrication from a simulated collapse























## Public Education/Fire Prevention and Events

- ❖ CPR Classes continue each month in both English and Spanish.
- CPR classes for the Girls Scouts of America haven been scheduled
- ❖ CPR classes for adult detention center officers has been scheduled.











### Plans Review & Inspections











### Maintenance Requests



### Fire Loss Due To Incident



### **Tubac Fire District**

2227 E I-19 Frontage Rd Tubac, AZ 85646 520.398.2255

# TUBAC FIRE SINCE 1974

### **Monthly Financial Report – August 2024**

Attached are the following for your information and review:

- 1. Balance Sheet as of August 31, 2024.
- 2. Summary of Reconciled Cash Balances as of August 31, 2024.
- 3. Income Statement of Revenues and Expenditures for August 2024 including budget to actual and year-to-date balances.
- 4. Income vs. Expenses Graph for FY 2024.
- 5. Fixed Asset Additions and Disposals for FY 23/24.
- 6. Liabilities & Securities for FY 23/24.
- 7. Fleet Repairs & Maintenance Expenses.
- 8. Station Utilities, Supplies, and Repairs & Maintenance Expenses.
- 9. Board Presentation.
- 10