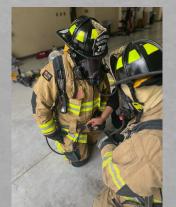

# **Training**

- SCBA Competency
- \* Report Writing refresher
- Probationary Firefighters Presentations
- ❖ Battery Powered extrication tool DEMO
- ❖ Self Extrication from a simulated collapse