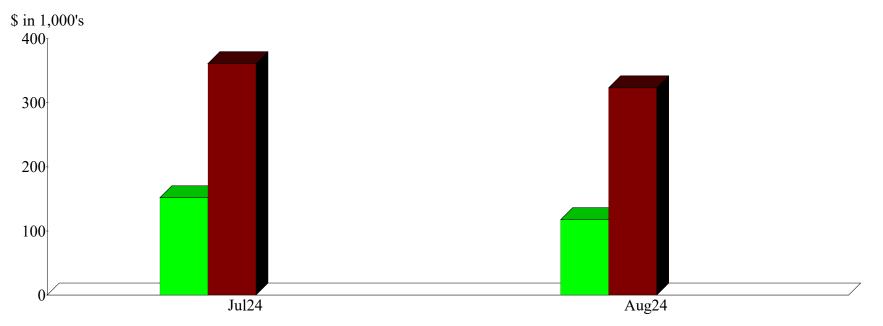

### **Monthly Financial Report – August 2024**

Attached are the following for your information and review:

- 1. Balance Sheet as of August 31, 2024.
- 2. Summary of Reconciled Cash Balances as of August 31, 2024.
- 3. Income Statement of Revenues and Expenditures for August 2024 including budget to actual and year-to-date balances.
- 4. Income vs. Expenses Graph for FY 2024.
- 5. Fixed Asset Additions and Disposals for FY 23/24.
- 6. Liabilities & Securities for FY 23/24.
- 7. Fleet Repairs & Maintenance Expenses.
- 8. Station Utilities, Supplies, and Repairs & Maintenance Expenses.
- 9. Board Presentation.
- 10. Monthly Transaction Report.
- 11. 12-Month Cash Flow.

### Key points:

- Total Revenue for August is \$117,544, which is \$45,817 under budget.
- Non-Levy Revenue is \$82,857 which is \$46,101 under budget due to Wildland Revenue which is \$51,120 under budget.
- Tax Revenue for August is \$34,687, which is over budget by \$284.
- Operating Expenses for August totaled \$323,167, which is under budget by \$35,502, driven by lower Wildland Deployment costs.
- YTD Total Revenue is \$269,272, which is \$29,376 under budget driven by Wildland Revenue
- YTD Total Expense is \$684,012 which is \$90,189 under budget driven by lower Wildland Deployment costs.
- Cash balance as of August 2024 is \$10,355,104, which is up \$4,738,302 from last year.