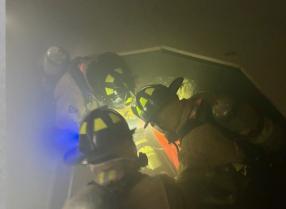

# **Training**

- SCBA Competency
- \* Report Writing refresher
- Probationary Firefighters Presentations
- ❖ Battery Powered extrication tool DEMO
- ❖ Self Extrication from a simulated collapse