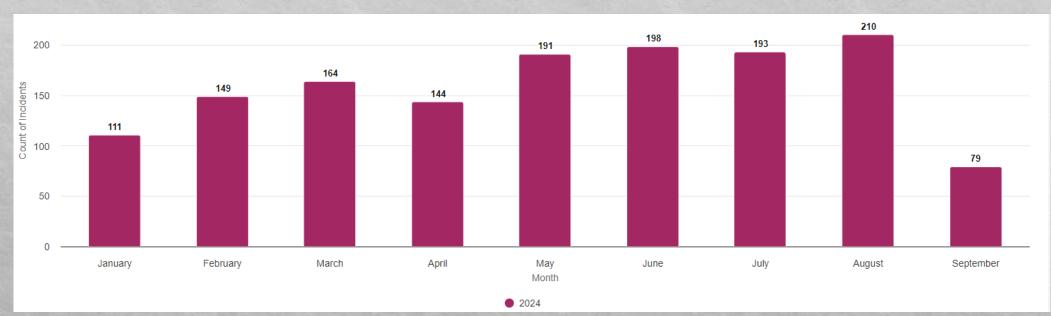

### Monthly Call Volume Year over Year

Jan 01, 2023 12:00 AM to Sep 16, 2024 05:32 PM

|             |                       | 2024                           |                        |                                 |              |
|-------------|-----------------------|--------------------------------|------------------------|---------------------------------|--------------|
| Month Name  | Grand Total - Current | % of Total Incidents - Current | Grand Total - Previous | % of Total Incidents - Previous | YTD % Change |
| January     | 111                   | 8.00%                          | 110                    | 9.00%                           | 0.91%        |
| February    | 149                   | 10.00%                         | 128                    | 10.00%                          | 16.41%       |
| March       | 164                   | 11.00%                         | 125                    | 10.00%                          | 31.20%       |
| April       | 144                   | 10.00%                         | 145                    | 12.00%                          | -0.69%       |
| May         | 191                   | 13.00%                         | 142                    | 12.00%                          | 34.51%       |
| June        | 198                   | 14.00%                         | 157                    | 13.00%                          | 26.11%       |
| July        | 193                   | 13.00%                         | 164                    | 13.00%                          | 17.68%       |
| August      | 210                   | 15.00%                         | 155                    | 13.00%                          | 35.48%       |
| September   | 79                    | 5.00%                          | 97                     | 8.00%                           | -18.56%      |
| Grand Total | 1,439                 | 100.00%                        | 1,223                  | 100.00%                         | 17.66%       |