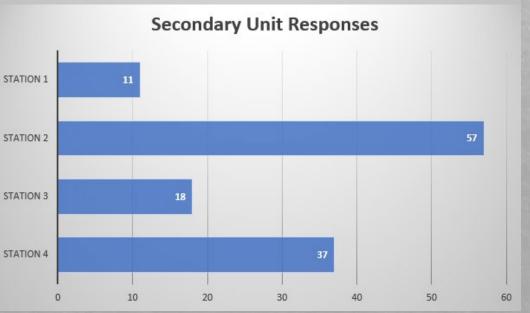

### Secondary Responses by Station

- Station 1 11
- Station 2 57
- Station 3 18
- Station 4 37