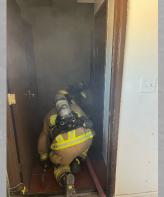

# **Training**

- SCBA Competency
- \* Report Writing refresher
- Probationary Firefighters Presentations
- ❖ Battery Powered extrication tool DEMO
- ❖ Self Extrication from a simulated collapse