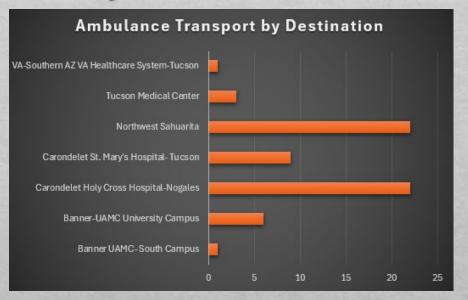

# August Ambulance Transports by Destination

### Transports by Destination Summary

Aug 01, 2024 to Aug 31, 2024

| Hospital                                                        |         | Tra   | nsports       | Patient Arrival to Transfer of Care |                    |        | Patient Arrival to Transfer of Care<br>Signature |        | Patient Arrival to Unit Back in<br>Service |        |                 |
|-----------------------------------------------------------------|---------|-------|---------------|-------------------------------------|--------------------|--------|--------------------------------------------------|--------|--------------------------------------------|--------|-----------------|
| Name                                                            | ID      | Total | % of<br>Total | Median                              | 90th<br>Percentile | Median | 90th Percentile                                  | Median | 90th Percentile                            | Median | 90th Percentile |
| BANNER UAMC - South Campus (formerly Univ Physicians Hosp Kino) | MED2863 | 1     | 1.56%         | 55:26                               | 55:26              | 27:20  | 27:20                                            | 25:59  | 25:59                                      | 113:19 | 113:19          |
| BANNER-UAMC University Campus - Tucson                          | MED0257 | 6     | 9.38%         | 58:24                               | 65:52              | 08:49  | 12:36                                            | 07:38  | 13:05                                      | 63:36  | 90:23           |
| Carondelet Holy Cross Hospital - Nogales                        | MED0343 | 22    | 34.38%        | 15:18                               | 19:57              | 07:35  | 13:41                                            | 07:37  | 14:42                                      | 26:42  | 48:50           |
| Carondelet St. Mary's Hospital - Tucson                         | MED0254 | 9     | 14.06%        | 64:28                               | 67:15              | 12:00  | 14:25                                            | 04:43  | 15:20                                      | 74:47  | 105:41          |
| Northwest Sahuarita                                             | MED8984 | 22    | 34.38%        | 31:16                               | 40:03              | 10:32  | 17:22                                            | 11:16  | 17:27                                      | 40:19  | 71:01           |
| Tucson Medical Center                                           | MED0256 | 3     | 4.69%         | 63:29                               | 73:24              | 40:07  | 44:46                                            | 18:11  | 28:39                                      | 95:34  | 148:04          |
| VA-Southern AZ VA Healthcare System-Tucson                      | UNK0015 | 1     | 1.56%         | 40:30                               | 40:30              | 18:00  | 18:00                                            | 13:48  | 13:48                                      | 24:47  | 24:47           |
| Overall                                                         |         | 64    | 100.00%       | 30:01                               | 64:40              | 09:24  | 17:54                                            | 08:49  | 17:33                                      | 37:49  | 92:20           |