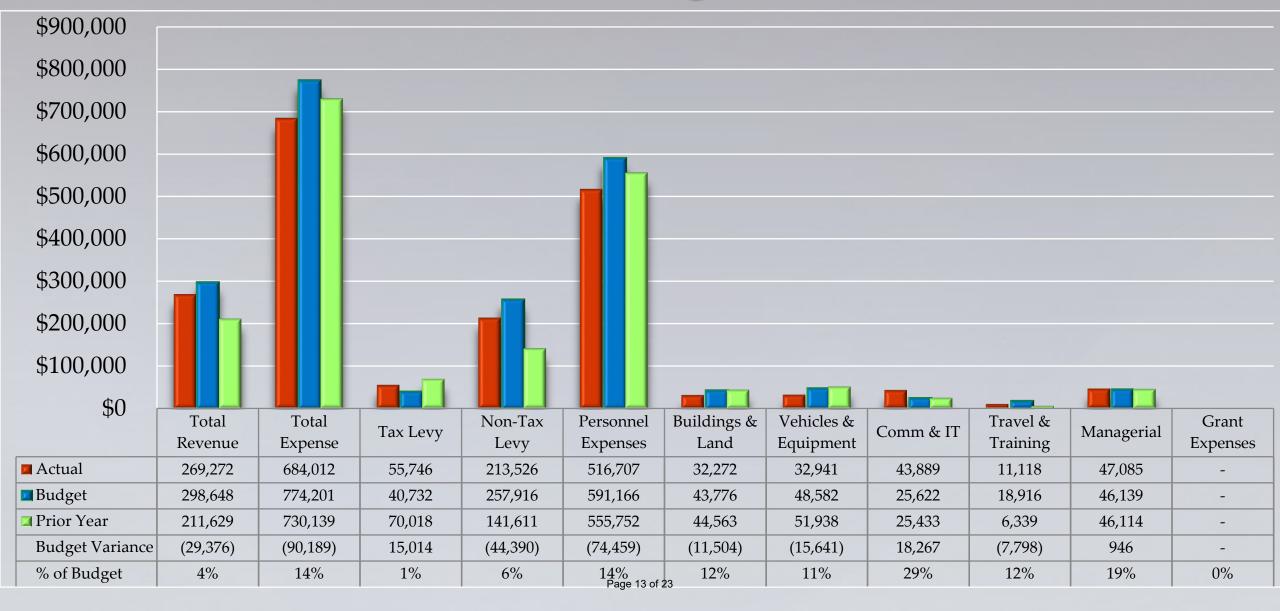

### Key points:

- Total Revenue for August is \$117,544, which is \$45,817 under budget.
- Non-Levy Revenue is \$82,857 which is \$46,101 under budget due to Wildland Revenue which is \$51,120 under budget.
- Tax Revenue for August is \$34,687, which is over budget by \$284.
- Operating Expenses for August totaled \$323,167, which is under budget by \$35,502, driven by lower Wildland Deployment costs.
- YTD Total Revenue is \$269,272, which is \$29,376 under budget driven by Wildland Revenue
- YTD Total Expense is \$684,012 which is \$90,189 under budget driven by lower Wildland Deployment costs.
- Cash balance as of August 2024 is \$10,355,104, which is up \$4,738,302 from last year.

### **Tubac Fire District** Profit & Loss Budget Performance August 2024

|                                | Aug 24      | Budget      | \$ Over Budget | Jul - Aug 24 | YTD Budget  | \$ Over Budget | Annual Budget |
|--------------------------------|-------------|-------------|----------------|--------------|-------------|----------------|---------------|
| Ordinary Income/Expense Income |             |             |                |              |             |                |               |
| Tax Revenues                   | 34,686.93   | 34,403.00   | 283.93         | 55,745.61    | 40,732.00   | 15,013.61      | 3,856,932.00  |
| Non Tax Levy Revenue           | 82,857.40   | 128,958.00  | -46,100.60     | 213,525.92   | 257,916.00  | -44,390.08     | 3,557,440.00  |
| Total Income                   | 117,544.33  | 163,361.00  | -45,816.67     | 269,271.53   | 298,648.00  | -29,376.47     | 7,414,372.00  |
| Gross Profit                   | 117,544.33  | 163,361.00  | -45,816.67     | 269,271.53   | 298,648.00  | -29,376.47     | 7,414,372.00  |
| Expense<br>Personnel Expenses  | 246,073.61  | 273,689.00  | -27,615.39     | 516,707.48   | 591,166.00  | -74,458.52     | 3,630,817.00  |
| Buildings & Land               | 16,854.08   | 21,888.00   | -5,033.92      | 32,271.91    | 43,776.00   | -11,504.09     | 262,650.00    |
| Vehicles & Equipment           | 20,866.10   | 24,291.00   | -3,424.90      | 32,940.74    | 48,582.00   | -15,641.26     | 291,500.00    |
| Communications & I.T.          | 12,126.30   | 12,811.00   | -684.70        | 43,888.77    | 25,622.00   | 18,266.77      | 153,730.00    |
| Travel & Training              | 4,740.11    | 9,458.00    | -4,717.89      | 11,118.03    | 18,916.00   | -7,797.97      | 92,500.00     |
| Managerial Expenses            | 22,506.84   | 16,532.00   | 5,974.84       | 47,084.85    | 46,139.00   | 945.85         | 250,675.00    |
| Grant Expenses                 | 0.00        | 0.00        | 0.00           | 0.00         | 0.00        | 0.00           | 382,940.00    |
| Total Expense                  | 323,167.04  | 358,669.00  | -35,501.96     | 684,011.78   | 774,201.00  | -90,189.22     | 5,064,812.00  |
| Net Ordinary Income            | -205,622.71 | -195,308.00 | -10,314.71     | -414,740.25  | -475,553.00 | 60,812.75      | 2,349,560.00  |
| Net Income                     | -205,622.71 | -195,308.00 | -10,314.71     | -414,740.25  | -475,553.00 | 60,812.75      | 2,349,560.00  |